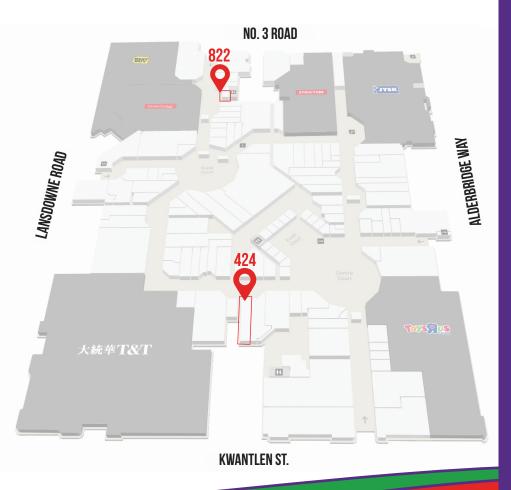

### **POP-UP STORE UNITS**

**UNIT 424** | 420 sqft

Recommended for: Specialty Candy Store Artisan Food Bakery Specialty Food Store

**UNIT 822** | 280 sqft

Recommended for: Home Decor General Merchandising Clothing Services