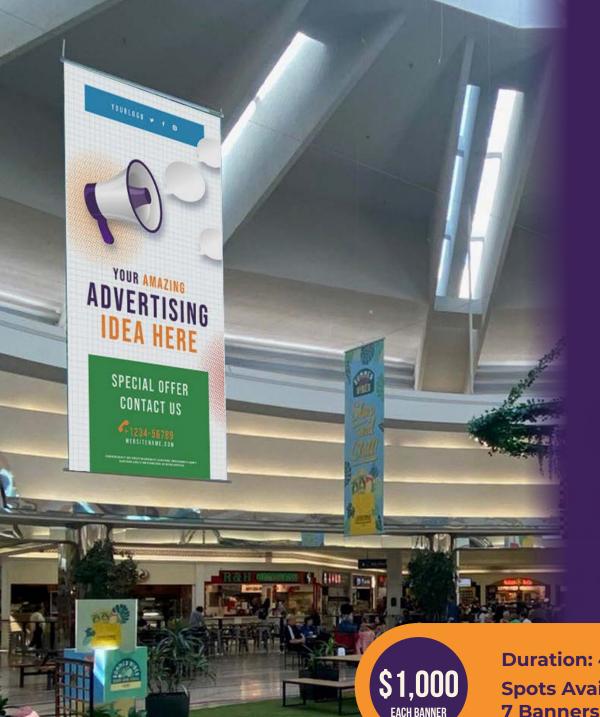

## **CENTRE COURT CEILING BANNERS - SMALL**

**CAPTURE THE ATTENTION OF** SHOPPERS DAILY WITH A PREMIUM **AD SPACE IN THE CENTRE COURT!** 

**Duration: 4 Weeks Spots Available: 7** Banners

**Measurements:** 

4' W x 8' H (double sided)