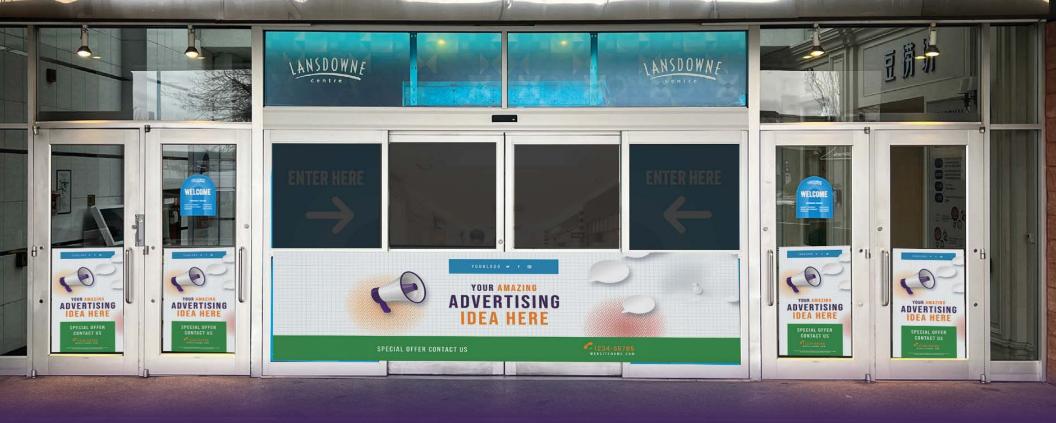

## **ENTRANCE FLOOR DECALS**

GRAB ATTENTION INSTANTLY AS VISITORS STEP THROUGH THE DOOR

SPECIAL OFF SZ CONTACT US

\$2,400 PER ENTRANCE Duration: 4 Weeks
Spots Available:
4 Entrances

#### **Measurements:**

Alderbridge Way: 28' W x 8' H Kwantlen Rd: 29.9' W x 8' H Lansdowne Rd: 29.4' W x 8' H No. 3 Rd: 28.6' W x 8' H

+1234-56789 WEBSITENAME.COM

## **ENTRANCE DOOR DECALS - SLIDING DOORS**

BE THE FIRST THING VISITORS SEE AS THEY ENTER THROUGH NO. 3 RD AND KWANTLEN ST ENTRANCE, ENSURING PRIME BRAND VISIBILITY

**Duration: 4 Weeks** 

**Spots Available:** 

2 Entrances

#### **Measurements:**

No. 3 Rd - Main: 6.8' W x 3.5' H (x2)

No. 3 Rd - Side: 2.96' W x 3.5' H (x2)

Kwantlen St - Main: 6.8' W x 3.5' H (x2)

Kwantlen ST - Side: 2.96' W x 3.5' H (x2)

\$3,000 PER ENTRANCE

## **ENTRANCE DOOR DECALS - WALKABLE DOORS**

STAND OUT AND CAPTURE ATTENTION AT THE ALDERBRIDGE WAY AND LANSDOWNE ROAD ENTRANCES, MAKING YOUR BRAND THE FIRST THING VISITORS SEE

**Duration: 4 Weeks** 

**Spots Available:** 2 Entrances

**Measurements:** 

Alderbridge Way: 2.96' W x 3.5' H (x8) Lansdowne Rd: 2.96' W x 3.5' H (x8) \$3,000 PER ENTRANCE