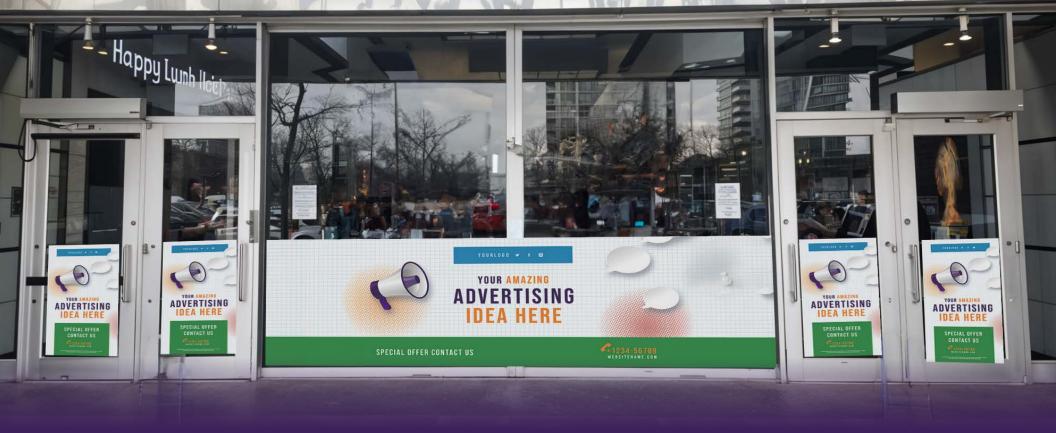

## **ENTRANCE DOOR DECALS - SLIDING DOORS**

BE THE FIRST THING VISITORS SEE AS THEY ENTER THROUGH NO. 3 RD AND KWANTLEN ST ENTRANCE, ENSURING PRIME BRAND VISIBILITY

**Duration: 4 Weeks** 

**Spots Available:** 

2 Entrances

#### **Measurements:**

No. 3 Rd - Main: 6.8' W x 3.5' H (x2)

No. 3 Rd - Side: 2.96' W x 3.5' H (x2)

Kwantlen St - Main: 6.8' W x 3.5' H (x2)

Kwantlen ST - Side: 2.96' W x 3.5' H (x2)

\$3,000 PER ENTRANCE

## **ENTRANCE DOOR DECALS - WALKABLE DOORS**

STAND OUT AND CAPTURE ATTENTION AT THE ALDERBRIDGE WAY AND LANSDOWNE ROAD ENTRANCES, MAKING YOUR BRAND THE FIRST THING VISITORS SEE

**Duration: 4 Weeks** 

**Spots Available:** 2 Entrances

**Measurements:** 

Alderbridge Way: 2.96' W x 3.5' H (x8) Lansdowne Rd: 2.96' W x 3.5' H (x8) \$3,000 PER ENTRANCE