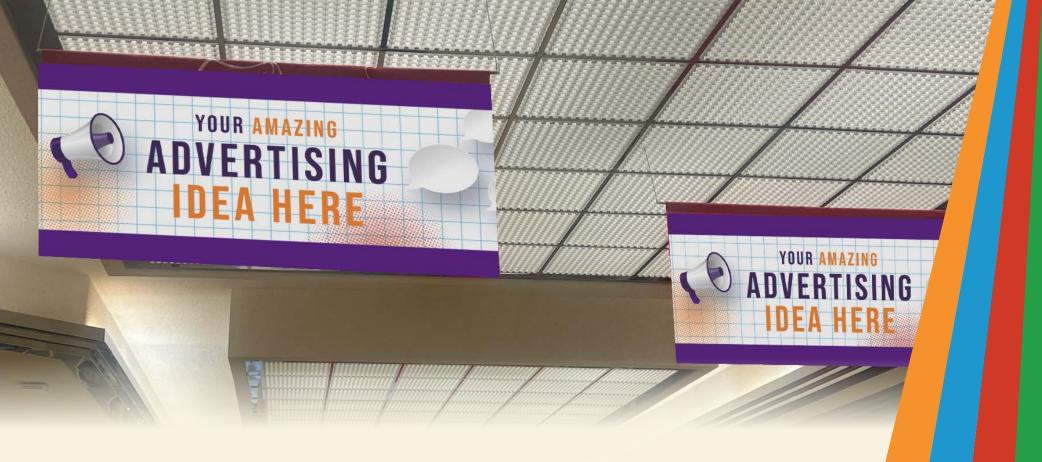

## **CENTRE COURT CEILING BANNERS - SMALL**

**CAPTURE THE ATTENTION OF** SHOPPERS DAILY WITH A PREMIUM **AD SPACE IN THE CENTRE COURT!** 

**Duration: 4 Weeks Spots Available: 7** Banners

**Measurements:** 

4' W x 8' H (double sided)