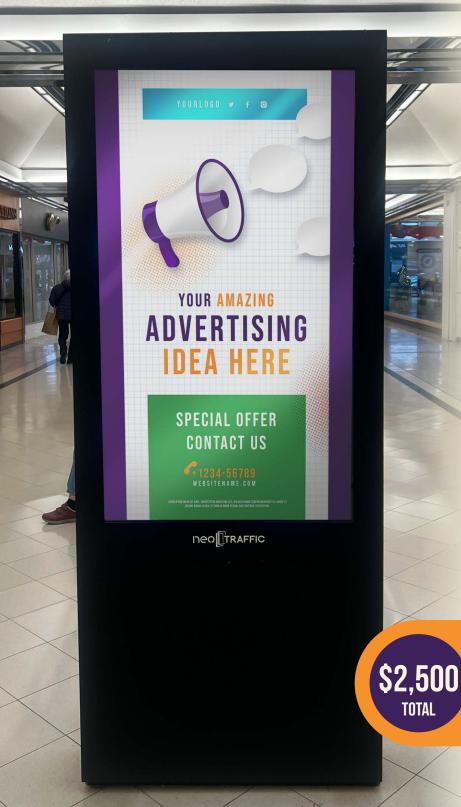

### **DIGITAL SCREENS**

**REACH CUSTOMERS WITH HIGH-VISIBILITY DYNAMIC CONTENT IN HIGH-TRAFFIC AREAS** OF THE MALL!

\$2,500

**Duration: 4 Weeks OTY: 5 Screens** 

#### **Measurements:**

1080 px x 1920 px 10 secs on a 70 secs loop