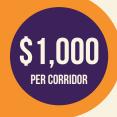

## **CORRIDOR CEILING BANNERS**

**EFFECTIVE IN HIGH-TRAFFIC AND HIGH-VISIBILITY LOCATIONS** 

**Duration: 4 Weeks** 

Spots Available: 2 Corridors (20 banners per corridor)

**Measurements:** 

5' W x 2.5' H (double-sided)